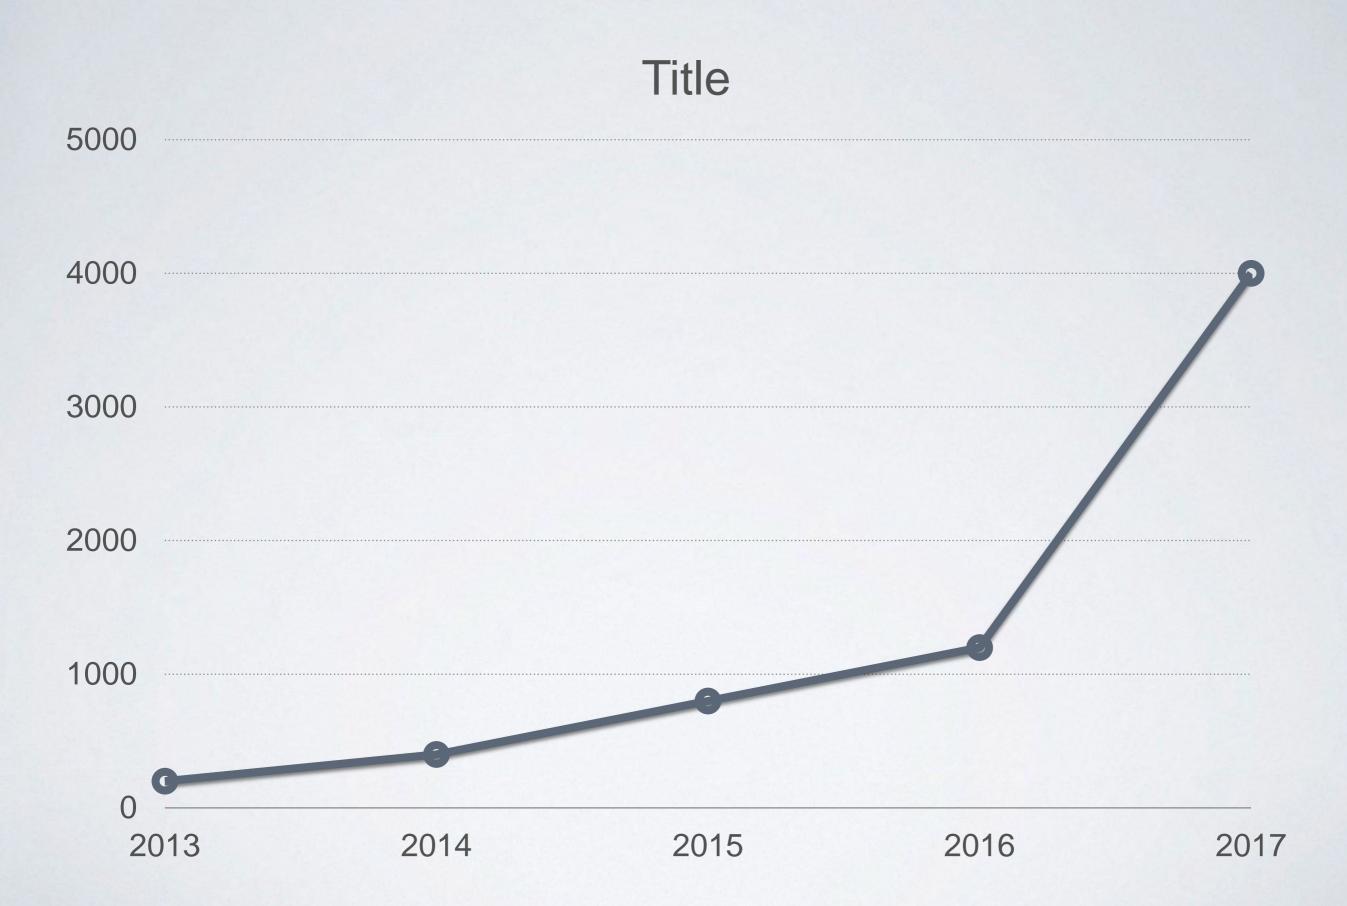

nly have 3 days to submit the payment. After that the price will be doubled.

Also, if you don't pay in 7 days, you won't be able to recover your files forever. We will have free events for users who are so poor that they couldn't pay in 6 months.

#### How Do I Pay?

Payment is accepted in Bitcoin only. For more information, click <About bitcoin>.

Please check the current price of Bitcoin and buy some bitcoins. For more information, click <How to buy bitcoins>.

And send the correct amount to the address specified in this window.

After your payment, click < Check Payment>. Best time to check: 9:00am - 11:00am

About bitcoin

How to buy bitcoins?

Contact Us



Send \$300 worth of bitcoin to this address:

12t9YDPgwueZ9NyMgw519p7AA8isjr6SMw



# THE DARK WEB



## THE RISE OF BITCOIN





### RISE OF THE ROBOTS







## GDPR

## PAPERLESS OFFICE

















# TECH IS PUSHING RENTS UP



## What if you could connect everyday things?













Welcome to your February Home Report.
See what's happened in your Nest home this month.

#### Leap back before you spring forward.

Let's see how the average Nest home did in 2015.



#### Energy summary as of 29 February

We're looking at info from your Nest Thermostat: Family Room.











|  | GROCERIES by National Code  Gr |
|--|-------------------------------------------------------------------------------------------------------------------------------------------------------------------------------------------------------------------------------------------------------------------------------------------------------