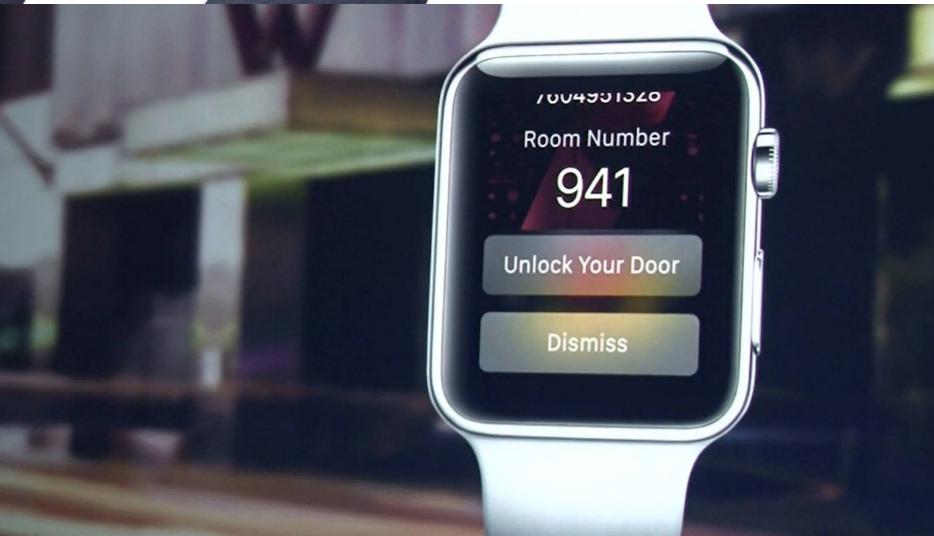

|



## Telematics



## Sensors











## Big, getting bigger

- Gartner: 30 billion devices on the Internet of Things by 2020
- 4 devices for every human on the planet

## IoT in agriculture







- 38 delivery vehicles
- Can view location of all vehicles in real time online
- Can view speed, mileage, start-up, shut-down
- Hours Worked Report eliminate payroll discrepancies
- Measures fuel consumption fleet-wide
- Drivers have modified their driving behaviour --> reduced number of speeding tickets.



Done

My FleetMatics





- 6,000-strong Irish fleet in peak season
- Telemetry black box with M2M sim
- Tracks journeys, reports on how car is driven, monitors driving conditions
- Keeps repair costs to a minimum
- Reduction in insurance claims and fraud
- Improved incident management and customer service
- Location based services





- Dialog sensor for epilepsy: a wearable sensor that can detect seizures and alert family members. Can also log daily data points like mood and med