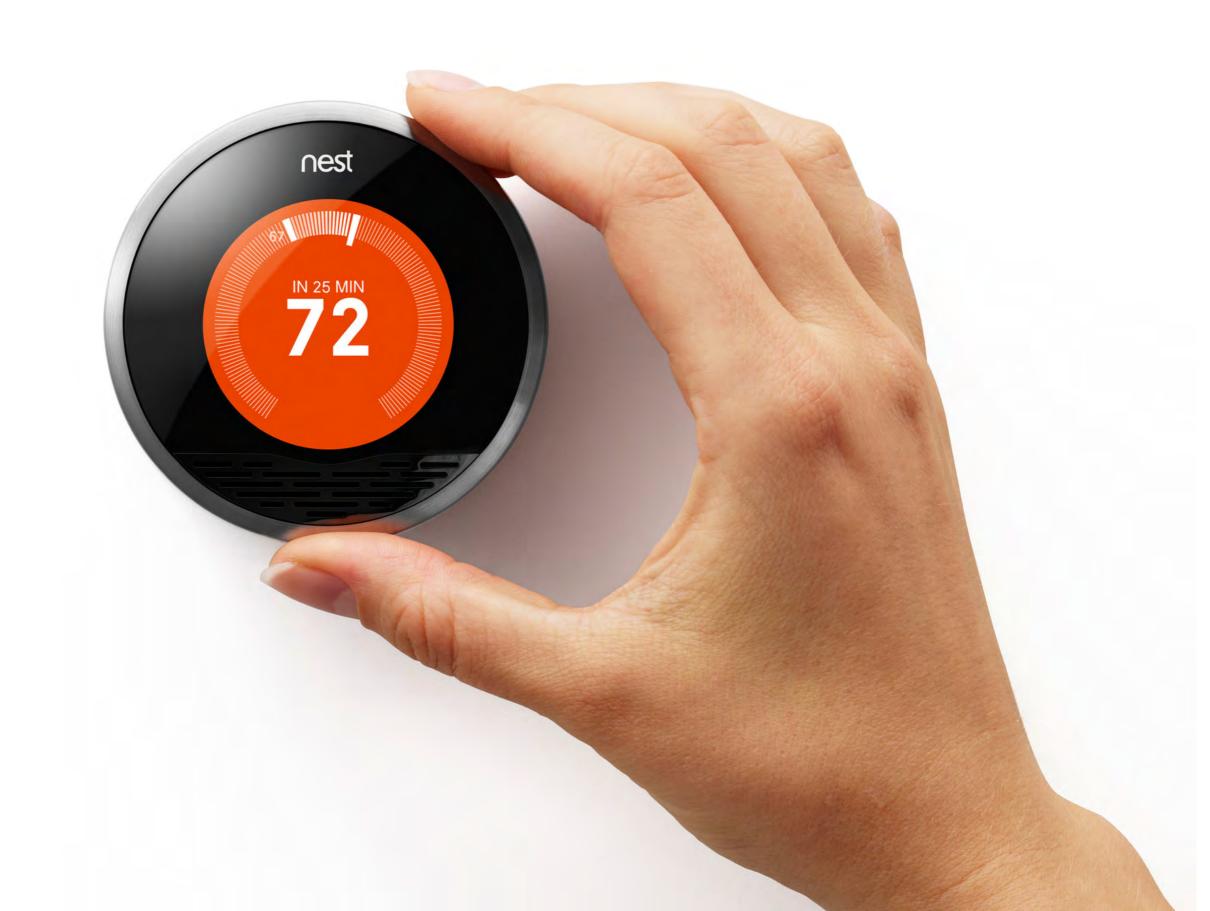

## What if you could connect everyday things?

Welcome to your February Home Report.
See what's happened in your Nest home this month.