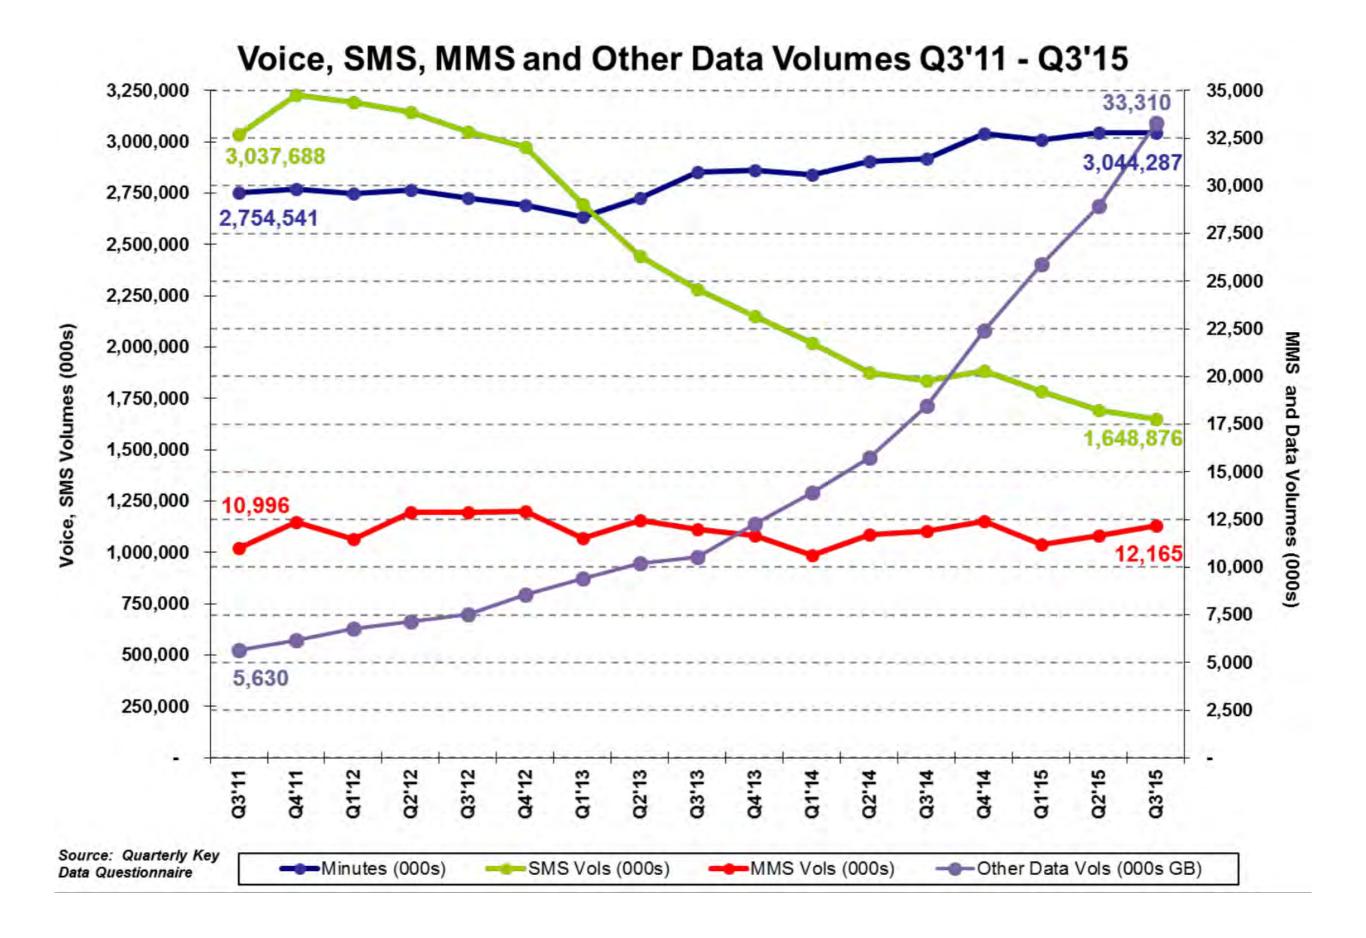

ber of speeding tickets.



Done

My FleetMatics





- 6,000-strong Irish fleet in peak season
- Telemetry black box with M2M sim
- Tracks journeys, reports on how car is driven, monitors driving conditions
- Keeps repair costs to a minimum
- Reduction in insurance claims and fraud
- Improved incident management and customer service
- Location based services





- Dialog sensor for epilepsy: a wearable sensor that can detect seizures and alert family members. Can also log daily data points like mood and medication.
- E-ink screen and sensors, designed to be worn directly on the skin like a sticker.
- Communicates with a smartphone app and a cloud-based tool aggregates data for patients and doctors.

## Teeny, tiny chips



## 4G and 5G

- Rollout plans ongoing
- National Broadband Plan



## Data privacy

- Tracking staff via wearables may be illegal
- Understanding (and sometimes definition) of personal data is still weak in IoT
- 'Safe Harbour' ramifications still haunt data operations







Sometimes we look stupid.



## Thank you.

E: aweckler@independent.ie. T: @adrianweckler