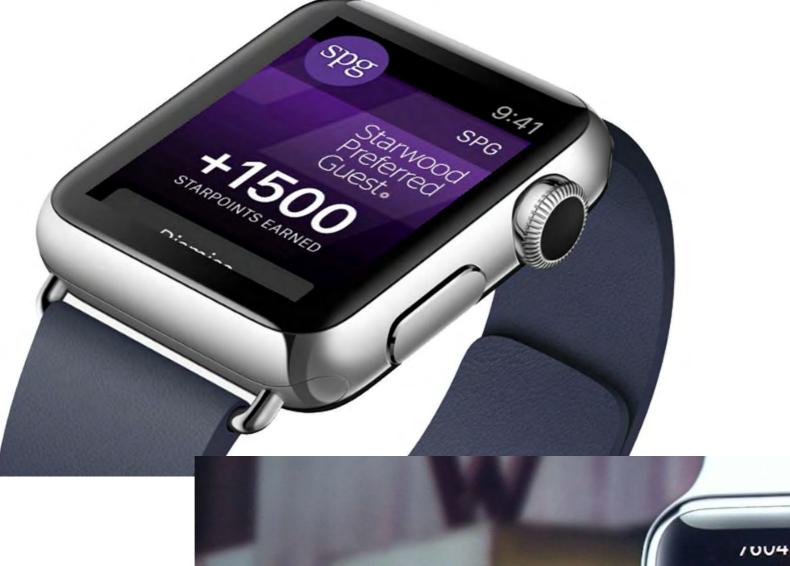

|



## Telematics



## Sensors











## Big, getting bigger

- Gartner: 30 billion devices on the Internet of Things by 2020
- 4 devices for every human on the planet

## IoT in agriculture







- 38 delivery vehicles
- Can view location of all vehicles in real time online
- Can view speed, mileage, start-up, shut-down
- Hours Worked Report eliminate payroll discrepancies
- Measures fuel consumption fleet-wide
- Drivers have modified their driving behaviour --> reduced number of speeding tickets.



Done

My FleetMatics





- 6,000-strong Irish fleet in peak season
- Telemetry black box with M2M sim
- Tracks journeys, reports on how car is driven, monitors driving conditions
- Keeps repair costs to a minimum
- Reduction in insurance claims and fraud
- Improved incident management and customer service
- Location based services





- Dialog sensor for epilepsy: a wearable sensor that can detect seizures and alert family members. Can also log daily data points like mood and m