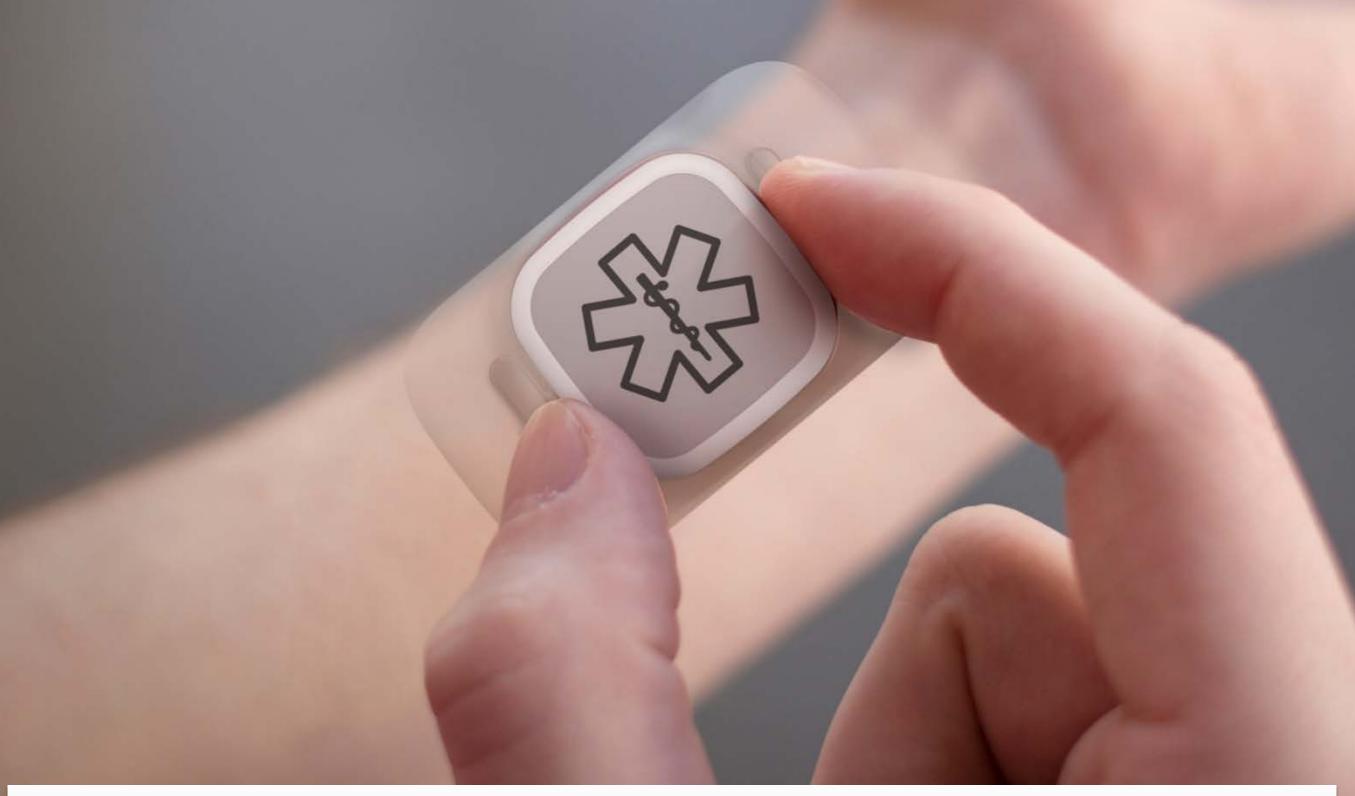

- Dialog sensor for epilepsy: a wearable sensor that can detect seizures and alert family members. Can also log daily data points like mood and medication.
- E-ink screen and sensors, designed to be worn directly on the skin like a sticker.
- Communicates with a smartphone app and a cloud-based tool aggregates data for patients and doctors.