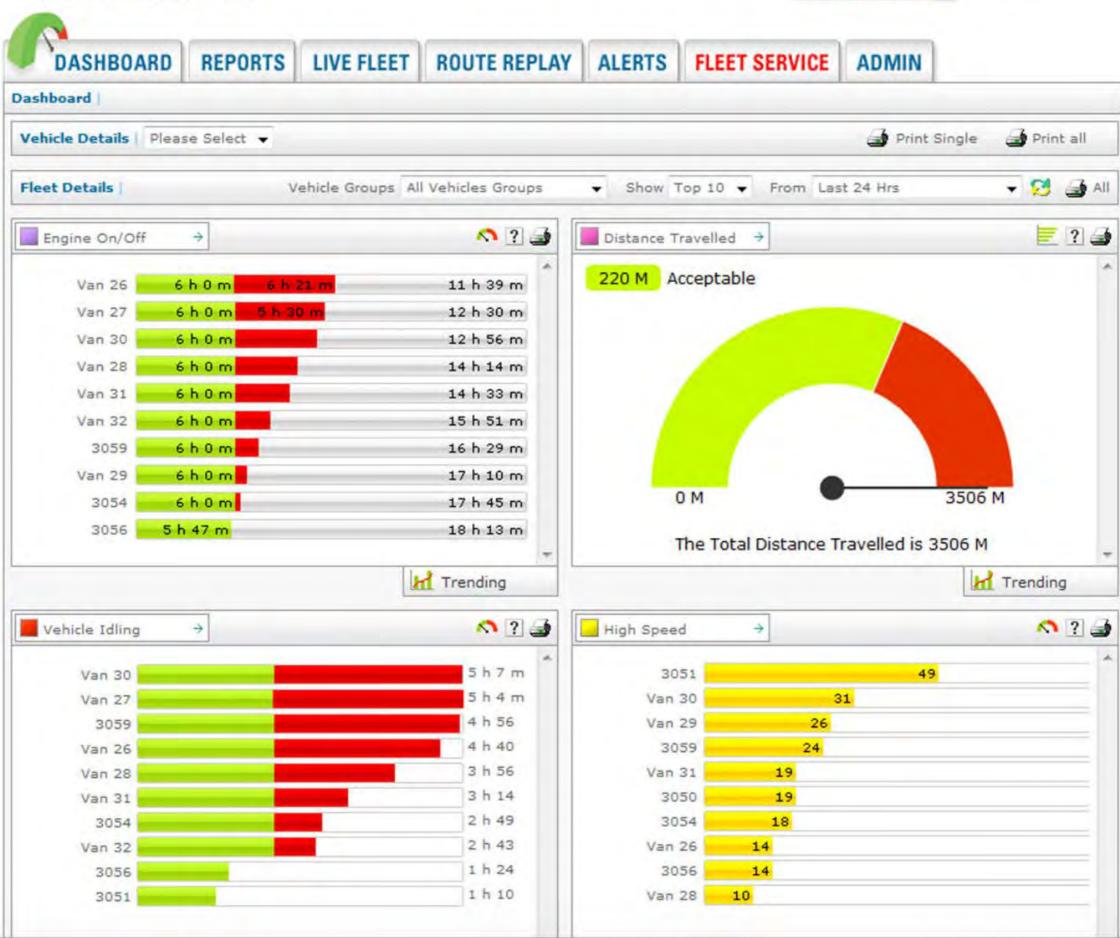

## IoT in agriculture

- 38 delivery vehicles
- Can view location of all vehicles in real time online
- Can view speed, mileage, start-up, shut-down
- Hours Worked Report eliminate payroll discrepancies
- Measures fuel consumption fleet-wide
- Drivers have modified their driving behaviour --> reduced number of speeding tickets.

Done

My FleetMatics

- 6,000-strong Irish fleet in peak season
- Telemetry black box with M2M sim
- Tracks journeys, reports on how car is driven, monitors driving conditions
- Keeps repair costs to a minimum
- Reduction in insurance claims and fraud
- Improved incident management and customer service
- Location based services