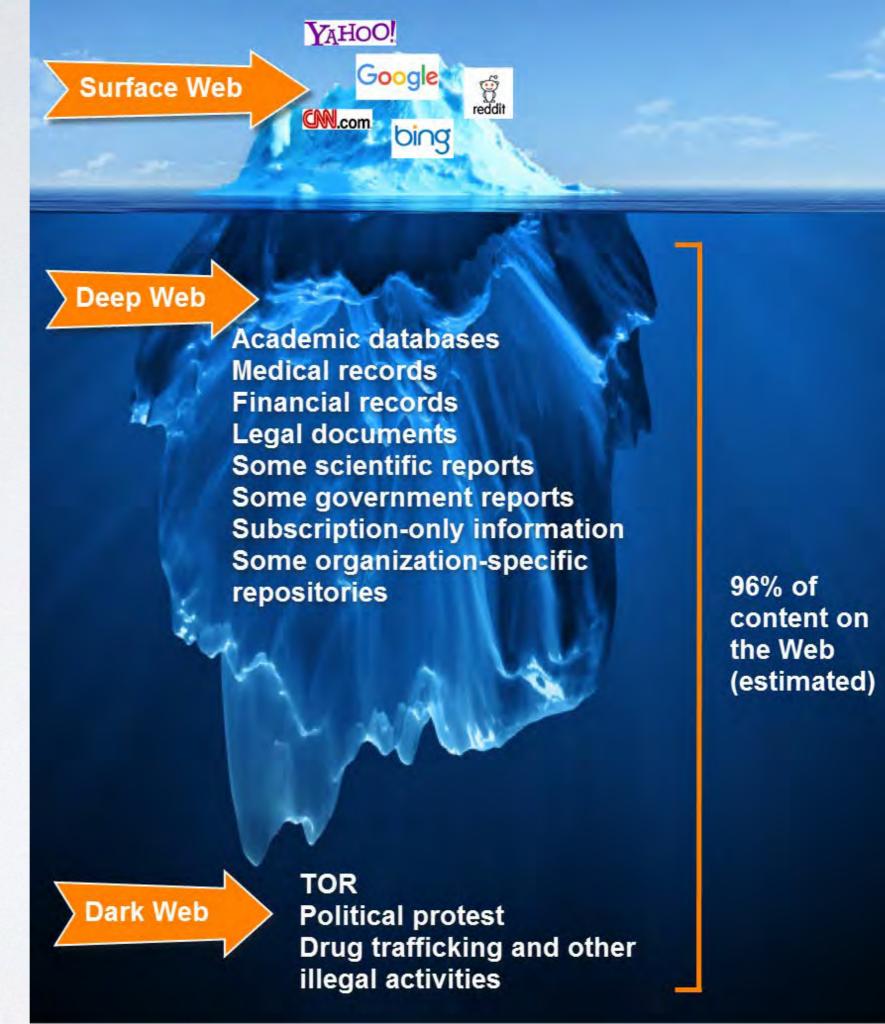

les, you need to pay.

You only have 3 days to submit the payment. After that the price will be doubled.

Also, if you don't pay in 7 days, you won't be able to recover your files forever. We will have free events for users who are so poor that they couldn't pay in 6 months.

#### How Do I Pay?

Payment is accepted in Bitcoin only. For more information, click <About bitcoin>.

Please check the current price of Bitcoin and buy some bitcoins. For more information, click <How to buy bitcoins>.

And send the correct amount to the address specified in this window.

After your payment, click < Check Payment>. Best time to check: 9:00am - 11:00am

About bitcoin

How to buy bitcoins?

Contact Us



Send \$300 worth of bitcoin to this address:

12t9YDPgwueZ9NyMgw519p7AA8isjr6SMw



# THE DARK WEB



## THE RISE OF BITCOIN





### RISE OF THE ROBOTS







## GDPR

## PAPERLESS OFFICE

















# TECH IS PUSHING RENTS UP



## What if you could connect everyday things?













Welcome to your February Home Report.
See what's happened in your Nest home this month.

#### Leap back before you spring forward.

Let's see how the average Nest home did in 2015.



#### Energy summary as of 29 February

We're looking at info from your Nest Thermostat: Family Room.











|  | GROCERIES by National Code  Gr |
|--|---------------------------------------------------------------------------------------------------------------------------------------------------------------------------------------------------------------------------------------------------------------------------