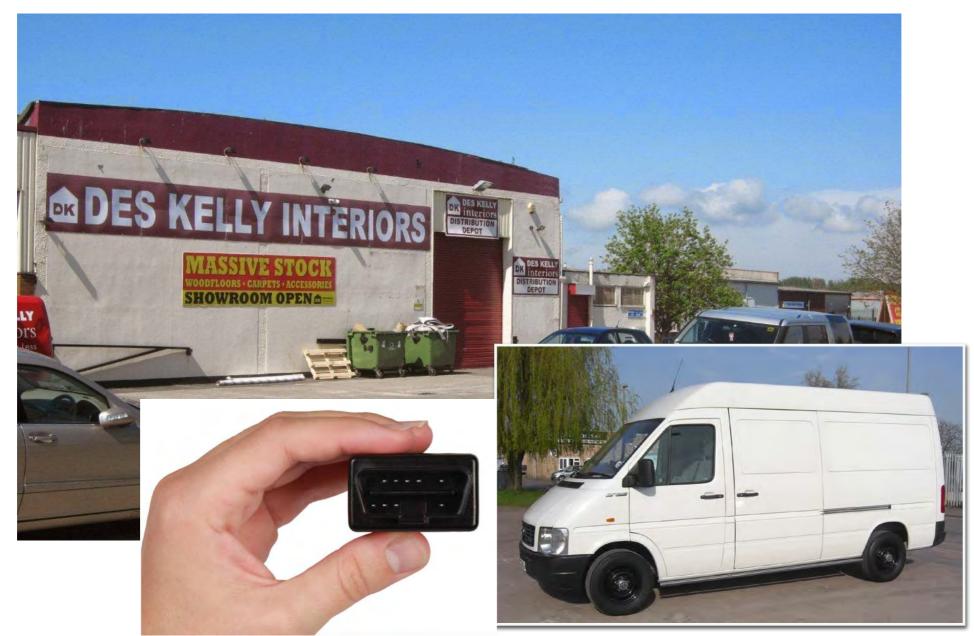

## IoT in agriculture

- 38 delivery vehicles
- Can view location of all vehicles in real time online
- Can view speed, mileage, start-up, shut-down
- Hours Worked Report eliminate payroll discrepancies
- Measures fuel consumption fleet-wide
- Drivers have modified their driving behaviour --> reduced number of speeding tickets.

Done

My FleetMatics

- 6,000-strong Irish fleet in peak season
- Telemetry black box with M2M sim
- Tracks journeys, reports on how car is driven, monitors driving conditions
- Keeps repair costs to a minimum
- Reduction in insurance claims and fraud
- Improved incident management and customer service
- Location based services