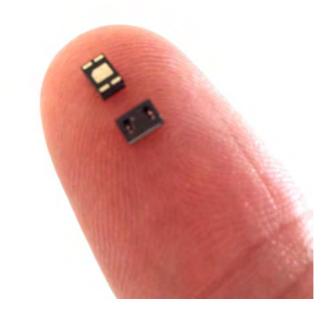

|



## Telematics



## Sensors











## Big, getting bigger

- Gartner: 30 billion devices on the Internet of Things by 2020
- 4 devices for every human on the planet

## IoT in agriculture







- 38 delivery vehicles
- Can view location of all vehicles in real time online
- Can view speed, mileage, start-up, shut-down
- Hours Worked Report eliminate payroll discrepancies
- Measures fuel consumption fleet-wide
- Drivers have modified their driving behaviour --> reduced number of speeding tickets.



Done

My FleetMatics





- 6,000-strong Irish fleet in peak season
- Telemetry black box with M2M sim
- Tracks journeys, reports on how car is driven, monitors driving conditions
- Keeps repair costs to a minimum
- Reduction in insurance claims and fraud
- Improved incident management and customer service
- Location bas