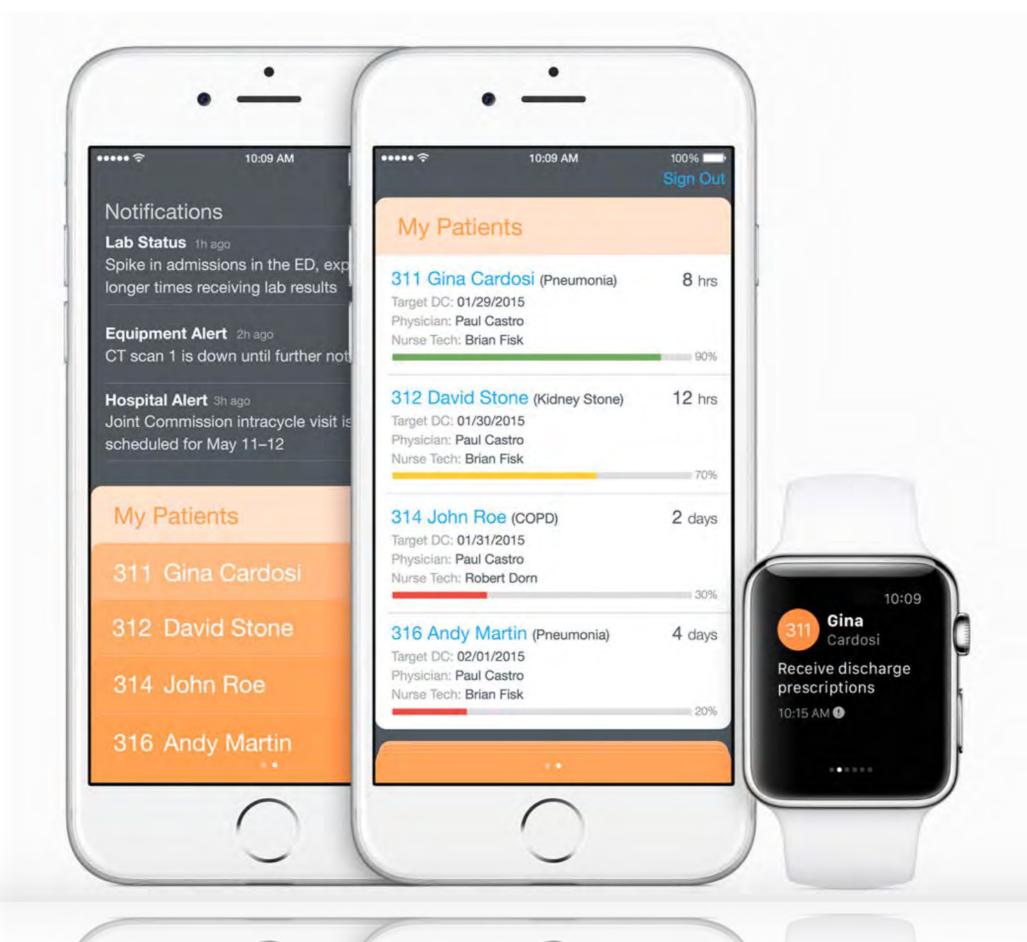

g, getting bigger

- Gartner: 30 billion devices on the Internet of Things by 2020
- 4 devices for every human on the planet

## IoT in agriculture







- 38 delivery vehicles
- Can view location of all vehicles in real time online
- Can view speed, mileage, start-up, shut-down
- Hours Worked Report eliminate payroll discrepancies
- Measures fuel consumption fleet-wide
- Drivers have modified their driving behaviour --> reduced number of speeding tickets.



Done

My FleetMatics





- 6,000-strong Irish fleet in peak season
- Telemetry black box with M2M sim
- Tracks journeys, reports on how car is driven, monitors driving conditions
- Keeps repair costs to a minimum
- Reduction in insurance claims and fraud
- Improved incident management and customer service
- Location based services





- Dialog sensor for epilepsy: a wearable sensor that can detect seizures and alert family members. Can also log daily data points like mood and medication.
- E-ink screen and sensors, designed to be worn directly on the skin like a sticker.
- Communicates with a smartphone app and a cloud-based tool aggregates data for patients and doctors.

## Teeny, tiny chips



## 4G and 5G

- Rollout plans ongoing
- National Broadband Plan



## Data privacy

- Tracking staff via wearables may be illegal
- Understanding (and sometimes definition) of personal data is still weak in IoT
- 'Safe Harbour' ramifications still haunt data operations







Sometimes we look stupid.



## Thank you.

E: aweckler@independent.ie. T: @adrianweckler