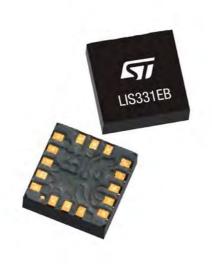

|



## Telematics



## Sensors











## Big, getting bigger

- Gartner: 30 billion devices on the Internet of Things by 2020
- 4 devices for every human on the planet

## IoT in agriculture







- 38 delivery vehicles
- Can view location of all vehicles in real time online
- Can view speed, mileage, start-up, shut-down
- Hours Worked Report eliminate payroll discrepancies
- Measures fuel consumption fleet-wide
- Drivers have modified their driving behaviour --> reduced number of speeding tickets.



Done

My FleetMatics





- 6,000-strong Irish fleet in peak season
- Telemetry black box with M2M sim
- Tracks journeys, reports on how car is driven, monitors driving conditions
- Keeps repair costs to a minimum
- Reduction in insurance claims and fraud
- Improved incident management and customer service
- Location b